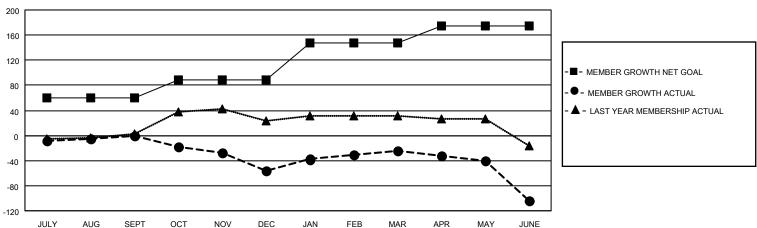

## District 16 J

| Clubs RESULTS FOR 2022-2023 |   |   |   | Members RESULTS FOR 2022-2023 |    |    |     |
|-----------------------------|---|---|---|-------------------------------|----|----|-----|
|                             |   |   |   |                               |    |    |     |
| JULY/AUG/SEPT               | 1 | 0 | 0 | JULY/AUG/SEPT                 | 60 | 22 | 21  |
| OCT/NOV/DEC                 | 1 | 0 | 0 | OCT/NOV/DEC                   | 28 | 29 | 85  |
| JAN/FEB/MAR                 | 1 | 1 | 0 | JAN/FEB/MAR                   | 60 | 62 | 26  |
| APR/MAY/JUNE                | 1 | 0 | 2 | APR/MAY/JUNE                  | 27 | 44 | 117 |

### GOALS AND ACTUAL MEMBERS CUMULATIVE

| DROPPED CLUBS: 2 |     | 30 CLUBS OF 59 ADDED 1 OR<br>MORE NEW MEMBERS | GENDER DISTRIBUTION                 |              |  |
|------------------|-----|-----------------------------------------------|-------------------------------------|--------------|--|
|                  |     | MORE NEW MEMBERS                              | MALE 822 (62.37%)                   |              |  |
|                  |     |                                               | FEMALE                              | 496 (37.63%) |  |
| DROPPED MEMBERS  |     |                                               | NON BINARY                          | 0 (0.00%)    |  |
|                  |     |                                               | PREFER NOT TO ANSWER                | 0 (0.00%)    |  |
| DECEASED         | 19  |                                               |                                     |              |  |
| CLUB CANCELLED   | 3   | CLICK HERE FOR CUMULATIVE                     | TOTAL FAMILY UNIT MEMBERS           | 312          |  |
| OTHER            | 227 | MEMBERSHIP DATA                               |                                     |              |  |
| TOTAL            | 249 |                                               | FAMILY MEMBERS PAYING HALF DUES 163 |              |  |
|                  |     |                                               |                                     |              |  |