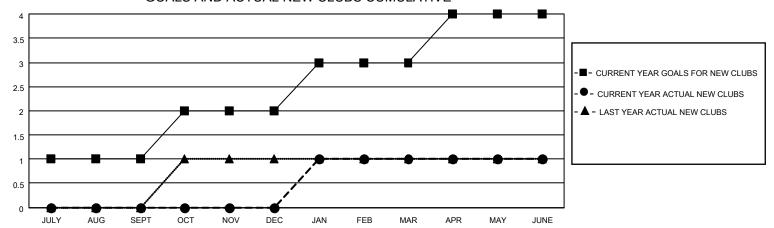

## District 16 J

| Clubs RESULTS FOR 2022-2023 |   |   |   | Members RESULTS FOR 2022-2023 |    |    |     |
|-----------------------------|---|---|---|-------------------------------|----|----|-----|
|                             |   |   |   |                               |    |    |     |
| JULY/AUG/SEPT               | 1 | 0 | 0 | JULY/AUG/SEPT                 | 60 | 22 | 21  |
| OCT/NOV/DEC                 | 1 | 0 | 0 | OCT/NOV/DEC                   | 28 | 29 | 85  |
| JAN/FEB/MAR                 | 1 | 1 | 0 | JAN/FEB/MAR                   | 60 | 62 | 26  |
| APR/MAY/JUNE                | 1 | 0 | 2 | APR/MAY/JUNE                  | 27 | 44 | 117 |

### GOALS AND ACTUAL NEW CLUBS CUMULATIVE